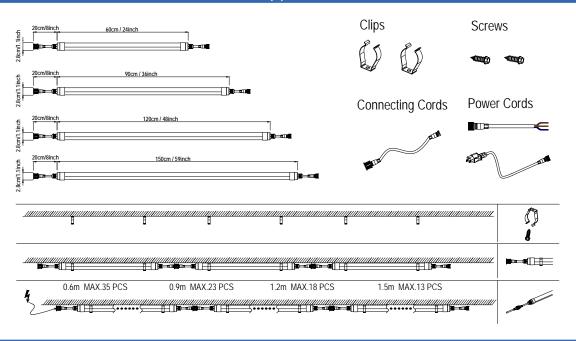

Contact: Wenny Chen
Tel&Whatsapp&Wechat:+86 13376539965
Email:sales04@muizlux.com

Length with 60cm/90cm/120cm/150cm(24 " /36 " /48 " /59 " )

The Muizlux LED grow light tube offers a unique platform for single and multi-layer crop cultivation plant factories.

### **Dimensions & Installation**

| Par No.    | Weight/PC(KG) | QTY/CTN | Out Carton Size(mm) | N.W.(KG) | G.W.(KG) |
|------------|---------------|---------|---------------------|----------|----------|
| SG01-60cm  | 0.18          | 30PCS   | W255*H220*L650      | 5.4      | 6.0      |
| SG01-90cm  | 0.23          | 30PCS   | W255*H220*L950      | 6.9      | 7.5      |
| SG01-120cm | 0.29          | 30PCS   | W255*H220*L1250     | 8.7      | 9.2      |
| SG01-150cm | 0.36          | 30PCS   | W255*H220*L1550     | 10.8     | 12.0     |