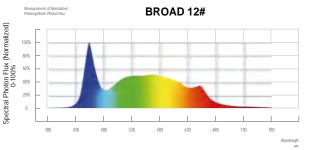

### **Spectral Distribution**

Muizlux SG01 Clone light is engineered to deliver consistent levels of photosynthetic flux density(PPFD). SG01 deliver a superior seedling spectrum, specially tailored to promote quick rooting, overall plant health, and vigorous early growth in both stem cuttings and seedlings.