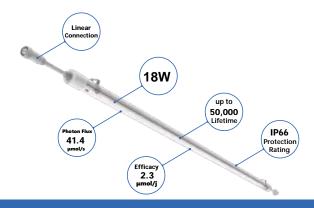

| Specification                |        | 0.6m / 24inch                     | 0.9m / 36inch | 1.2m / 48inch | 1.5m / 59inch |  |  |
|------------------------------|--------|-----------------------------------|---------------|---------------|---------------|--|--|
| Lumen output                 | µmol/s | 18.0-20.7                         | 28.0-32.2     | 36.0-41.4     | 48.0-55.2     |  |  |
| Power consumption            | W      | 9                                 | 14            | 18            | 24            |  |  |
| Efficacy                     | µmol/J | 2.0-2.3                           |               |               |               |  |  |
| Power factor                 |        | >90% at full load                 |               |               |               |  |  |
| Input Voltage                |        | 100-277V AC, 50/60Hz              |               |               |               |  |  |
| Light Distribution           |        | 120°                              |               |               |               |  |  |
| Spectrum                     |        | Clone seedling specialty spectrum |               |               |               |  |  |
| Ingress protection rating    |        | IP66                              |               |               |               |  |  |
| Lifetime(Driver and LED L90) | hrs    | >50,000                           |               |               |               |  |  |
| Certifications               |        | FCC,CE,UKCA,PSE,ROHS              |               |               |               |  |  |
| Warranty                     |        | 3 Year Standard                   |               |               |               |  |  |