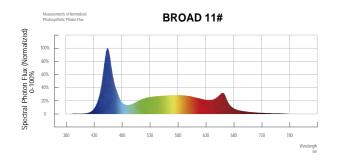

| 120°                              |               |               |               |  |  |
| Spectrum                     |        | Clone seedling specialty spectrum |               |               |               |  |  |
| Ingress protection rating    |        | IP66                              |               |               |               |  |  |
| Lifetime(Driver and LED L90) | hrs    | >50,000                           |               |               |               |  |  |
| Certifications               |        | FCC,CE,UKCA,PSE,ROHS              |               |               |               |  |  |
| Warranty                     |        | 3 Year Standard                   |               |               |               |  |  |







### **Spectral Distribution**







### **Customized Spectrum**

#### **PPFD**



SG01-FR-1.2m-18W-SINGLE-PPFD

With regards to light distribution SG01 have opted for a wide beam120 degrees output. In this way you can easily obtain a perfect flat light level over bars, what makes the system also suitable for lower crop light levels.

Muizlux SG01 Clone light is engineered to deliver consistent levels of photosynthetic flux density(PPFD). SG01 deliver a superior seedling spectrum, specially tailored to promote quick rooting, overall plant health, and vigorous early growth in both stem cuttings and seedlings.

SG01-FR-1.2m-18W-GROUP-PPFD







Length with 60cm/90cm/120cm/150cm(24 " /36 " /48 " /59 " )

### **Application**



### **Dimensions & Installation**



| Par No.    | Weight/PC(KG) | QTY/CTN | Out Carton Size(mm)