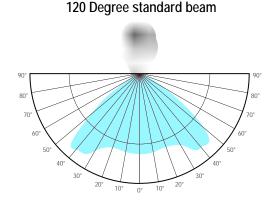

#### **PPFD**

SG01-FR-1.2m-18W-SINGLE-PPFD

With regards to light distribution SG01 have opted for a wide beam120 degrees output. In this way you can easily obtain a perfect flat light level over bars, what makes the system also suitable for lower crop light levels.