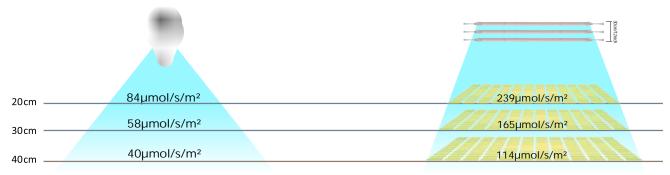

#### **PPFD**

SG01-FR-1.2m-18W-SINGLE-PPFD

With regards to light distribution SG01 have opted for a wide beam120 degrees output. In this way you can easily obtain a perfect flat light level over bars, what makes the system also suitable for lower crop light levels.

Muizlux SG01 Clone light is engineered to deliver consistent levels of photosynthetic flux density(PPFD). SG01 deliver a superior seedling spectrum, specially tailored to promote quick rooting, overall plant health, and vigorous early growth in both stem cuttings and seedlings.

SG01-FR-1.2m-18W-GROUP-PPFD

Length with 60cm/90cm/120cm/150cm(24 " /36 " /48 " /59 " )