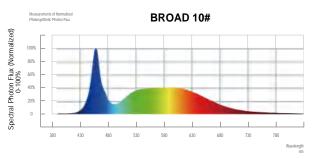

|        | 120°                              |               |               |               |  |  |
| Spectrum                     |        | Clone seedling specialty spectrum |               |               |               |  |  |
| Ingress protection rating    |        | IP66                              |               |               |               |  |  |
| Lifetime(Driver and LED L90) | hrs    | >50,000                           |               |               |               |  |  |
| Certifications               |        | FCC,CE,UKCA,PSE,ROHS              |               |               |               |  |  |
| Warranty                     |        | 3 Year Standard                   |               |               |               |  |  |







### **Spectral Distribution**







### **Customized Spectrum**

#### **PPFD**



SG01-FR-1.2m-18W-SINGLE-PPFD

With regards to light distribution SG01 have opted for a wide beam120 degrees output. In this way you can easily obtain a perfect flat light level over bars, what makes the system also suitable for lower crop light levels.

Muizlux SG01 Clone light is engineered to deliver consistent levels of photosynthetic flux density(PPFD). SG01 deliver a superior seedling spectrum, specially tailored to promote quick rooting, overall plant health, and vigorous early growth in both stem cuttings and seedlings.

SG01-FR-1.2m-18W-GROUP-PPFD







Length with 60cm/90cm/120cm/150cm(24 " /36 " /48 " /59 " )

### **Application**



### **Dimensions & Installation**



| Par No.    | Weight/PC(KG) | QTY/CTN | Out Carton Size(mm